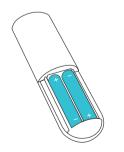

## 1. 打开电池盖,按正负极指示正确安装电池

Open the battery cover and place the batteries in right direction.