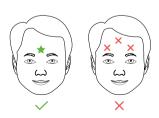

### 2. 确保测温探头对准额头眉间,紧贴皮肤! 短按按键测量

Place the forehead thermometer against the skin, which is the center of the forehead area between the eyebrows. Then press the button to measure.