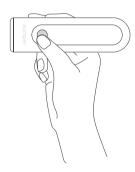

### 2. 确保测温探头对准额头眉间,紧贴皮肤! 短按按键测量

Place the forehead thermometer against the skin, which is the center of the forehead area between the eyebrows. Then press the button to measure.