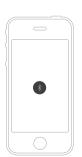

#### 1. 短按按键开机,"哔"声后设备可以开始测量

Press the button to turn on the thermometer. You will hear a beep when the thermometer is ready to take a temperature.