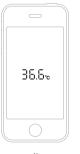

## 3. "哔···" 声后通过设备屏幕或者 App 查看体温

Read the temperature on the device display or on the App after a long beep.