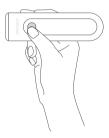

### 2. 确保测温探头对准额头眉间,紧贴皮肤! 短按按键测量

Place the forehead thermometer against the skin, which is the center of the forehead area between the eyebrows. Then press the button to measure.