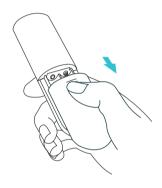

## 1. 打开电池盖,按正负极指示正确安装电池

Open the battery cover and place the batteries in right direction.