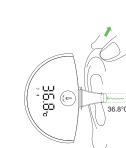

#### 2. 确保测温探头对准额头眉间,紧贴皮肤! 短按按键测量

Place the forehead detector against the skin, which is the center of the forehead area between the eyebrows. Then press the button to measure.

 $\overline{\mathbf{v}}$ 