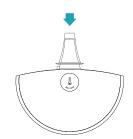

#### 1. 安装电池

- a. 轻拔取下额温探头
- b. 打开电池仓盖
- c. 正确安装电池
- d. 装回电池仓盖及额温探头

由此处抠开电池盖 Pull to open battery

cover from here

#### 1. Install the batteries

- a. Unplug the forehead detector
- b. Open the battery door
- c. Place batteries in the right direction
- d. Place the battery door and forehead detector back

Comper logo 与按键同侧 Keep Comper logo and ON/OFF button the same side