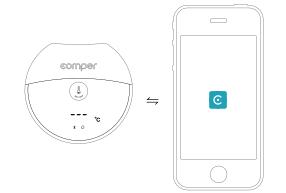

#### 2. 在应用商店中搜索 "Comper 健康" 或直接访问 www.comper.com/

cn/App下载 app

Download the Comper Health app from App Store or Google Play. The app can also be downloaded by going directly to www.comper.com/ en/App.

#### 3. 打开 App, 确保移动端蓝牙处于开启 状态

Launch the app. Keep Bluetooth on.

#### 5. 打开体温计,按照 App 提示完成设备绑定

Turn the thermometer on and follow the in-app prompts to connect.

#### 6. 体温计现已成功连接移动端,打开 App 数据将自动同步至移动端,您可以随时查 看与分享

Your thermometer is now successfully connected to your mobile device. Open the app to automatically sync data to your mobile device, you can review and share the data anytime.