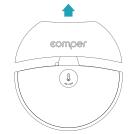

#### 1. 安装电池

- a. 轻拔取下额温探头
- b. 打开电池仓盖
- c. 正确安装电池
- d. 装回电池仓盖及额温探头

由此处抠开电池盖 Pull to open battery

cover from here

#### 1. Install the batteries

- a. Unplug the forehead detector
- b. Open the battery door
- c. Place batteries in the right direction
- d. Place the battery door and forehead detector back

Comper logo 与按键同侧 Keep Comper logo and ON/OFF button the same side