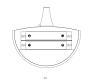

#### 1. 安装电池

- a. 轻拔取下额温探头
- b. 打开电池仓盖
- c. 正确安装电池
- d. 装回电池仓盖及额温探头

由此处抠开电池盖 Pull to open battery

cover from here

#### 1. Install the batteries

- a. Unplug the forehead detector
- b. Open the battery door
- c. Place batteries in the right direction
- d. Place the battery door and forehead detector back

Comper logo 与按键同侧 Keep Comper logo and ON/OFF button the same side