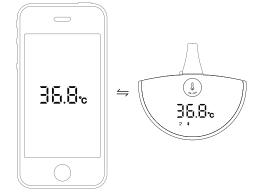

#### 6. 体温计现已成功连接移动端,打开 App 数据将自动同步至移动端,您可以随时查 看与分享

Your thermometer is now successfully connected to your mobile device. Open the app to automatically sync data to your mobile device, you can review and share the data anytime.