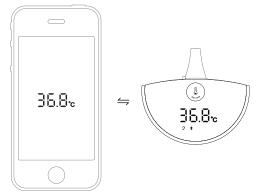

#### 3. "哔 ..."声后,通过机身或 App 查看体温(注: 3s 后才可进行下次测量) Read your temperature on the device display or on the App after a long beep

Note: Wait for 3s to take next measurement

#### 4. "哔 ..."声后,通过机身或 App 查看体温(注:3s 后才可进行下次测量)

Read your temperature on the device display or on the App after a long beep Note: Wait for 3s to take next measurement