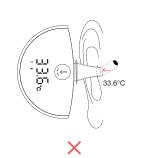

#### 1. 轻拔取下额温探头,露出耳温探头 Unplug the forehead detector

(注:必须佩带耳帽进行耳温测量)

Put a new probe cover on ear probe. Note: Make sure the probe cover

2. 将耳套套在耳温探头上。

3. 将耳温探头以垂直的方式探入耳道 ,紧贴耳侧并短按按键

Place the ear probe to ear canal closely and press the button

#### 4. "哔 ..."声后,通过机身或 App 查看体温(注:3s 后才可进行下次测量)

Read your temperature on the device display or on the App after a long beep Note: Wait for 3s to take next measurement